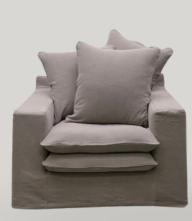

## **NEW** COOPER SLIP COVER RANGE

Sink-in comfort and a deep seat for laidback lounging, combined with a strong tailored silhouette with wide arms creates a simple yet understated look with limitless styling potential.

High density foam with feather and fibre filled cushioning. Origin: Vietnam

## Cooper Slip Cover Armchair **\$2,289**

Measurements: 102cm (W) x 97cm (D) x 80cm (H) Seat measurements: 60cm(W) x 65cm(D) Colours available: White, Oatmeal, Khaki, **Cement** and Carbon