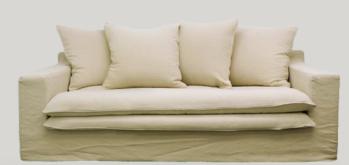

## **NEW** COOPER SLIP COVER RANGE

Sink-in comfort and a deep seat for laidback lounging, combined with a strong tailored silhouette with wide arms creates a simple yet understated look with limitless styling potential.

High density foam with feather and fibre filled cushioning. Origin: Vietnam

## Cooper Slip Cover 2 Seater \$3,588

Measurements: 198cm (W) x 98cm (D) x 80cm (H) Colours available: White, **Oatmeal**, Khaki, Cement and Carbon