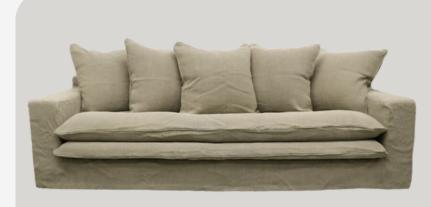

## **NEW** COOPER SLIP COVER RANGE

Sink-in comfort and a deep seat for laidback lounging, combined with a strong tailored silhouette with wide arms creates a simple yet understated look with limitless styling potential.

High density foam with feather and fibre filled cushioning. Origin: Vietnam

## Cooper Slip Cover 3 Seater

**\$3,979** Measurements: 230cm (W) x 98cm (D) x 80cm (H) Seat measurements: 60cm(D) x 197cm(W)

Colours available: White, Oatmeal **Khaki**, Cement and Carbon